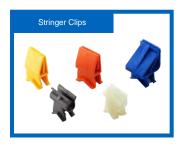

## System Attachments

Designed to secure, guide, and manage cable harnesses through aircraft and vehicles, Amphenol Pcd's System Attachments were engineered with strength, stability, and weight reduction in mind. Designed for lean manufacturing, our System Attachments are rugged and durable - able to withstand high vibration and shock, and non-conductive/non-corrosive - able to withstand many harsh environments. Based on the requirement, there are many styles and materials to choose from.